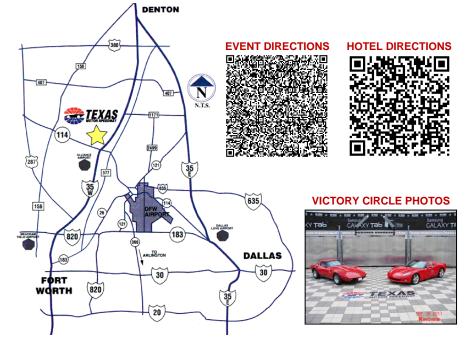

#### Note: This event typically fills up - so don't delay your registration!

Our full hospitality will be held Friday night from 6 to 10 p.m. at the host hotel, the *Hampton Inn and Suites* by the Alliance Airport (817-439-0400); located 4.6 miles south of *Texas Motor Speedway* on I-35W at Exit #66. Room rates include a free deluxe continental breakfast, coffeemakers, and plenty of parking. King-size or double rooms, with double occupancy are \$89; and one-bedroom suites (king-size bed and sleeper couch) are \$109. Make your reservations no later than 09/08/13, for the group rate; tell them you are with the *Cowtown Vettes Event*; or <u>book it online</u>. A list of nearby restaurants will be in your event booklet which will be emailed prior to the event. *Cowtown Vettes* looks forward to hosting a great weekend for you, so come join us and be ready to have a great time!

BRCC GOVERNOR: NEAL BELLAMY

DIRECTIONS to host <u>hotel</u>: Hampton Inn & Suites-

# Alliance Airport

Exit I-35W at Exit #66, Westport Parkway, approximately 20 miles North of downtown Fort Worth & 20 miles South of Denton. The Hotel is 4.8 miles South of TMS (I-35W & Hwy 114).

Hotel Phone # 817-439-0400

This competition weekend consists of **twelve low-speed autocross events**, on the *TMS* road course, to be run on Saturday and Sunday. Entrance to the track will open at 7 a.m. on Saturday and Sunday with entrant checkin and tech beginning shortly thereafter. If you prefer to walk the course, it should be done prior to the drivers meeting however; a parade lap will be provided immediately following the Driver's Meeting. The *TMS* concessions will be open for the food & beverage needs of our participants and guests. *TMS Victory Circle* will be open for pictures, so bring your camera. We are offering dinner at the host hotel on Saturday night at 6:30 p.m. Dinner is offered for participants and guests. <u>All dinner reservations</u> must be received by 9/14/13. Weather permitting participants and workers will enjoy *Speedway Laps on the TMS Oval* Sunday morning in their Corvettes, starting at 7:30 a.m.