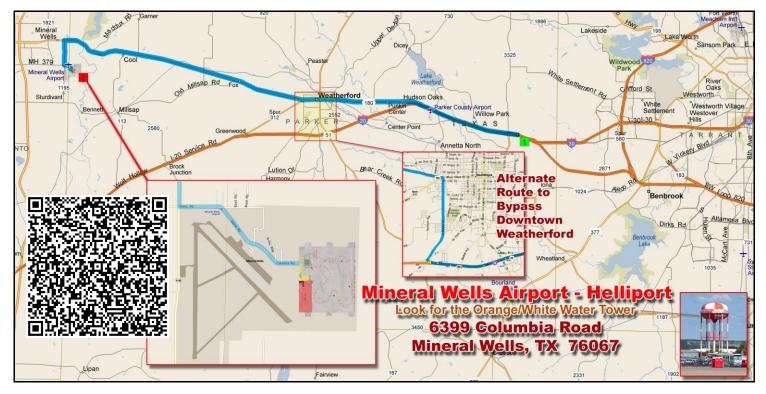

## 2016 NCCC Event Training & Practice Autocross

Saturday, March 5, 2016

Type of Event:

Region/Club:

Low-Speed Autocross (non-sanctioned)

SW-055

Cowtown Vettes invites you to join us for our NCCC Event Training and Practice Autocross being held at the Mineral Wells Airpark. This is a <u>non-sanctioned NCCC</u> event to assist with worker training and to enjoy our cars!

Come out to see what autocrossing is all about by learning, riding and even participating

| First Car Out: After Drivers Meeting & Parade Lap                                                                                                                                          |                                                     |                                                               |                                                                       |                                                                               |                                                          | ntry Fee:                                                  | Se                                             | See Below                                                                      |                                                                       |  |
|--------------------------------------------------------------------------------------------------------------------------------------------------------------------------------------------|-----------------------------------------------------|---------------------------------------------------------------|-----------------------------------------------------------------------|-------------------------------------------------------------------------------|----------------------------------------------------------|------------------------------------------------------------|------------------------------------------------|--------------------------------------------------------------------------------|-----------------------------------------------------------------------|--|
| Exhaust: Open                                                                                                                                                                              |                                                     |                                                               |                                                                       |                                                                               | <b>□</b> Lo                                              | Location: Mineral Wells Airpark                            |                                                |                                                                                |                                                                       |  |
| Registration:                                                                                                                                                                              | 9:00 a.                                             | . <b>m.</b> (CT)                                              |                                                                       |                                                                               | ᄶ                                                        |                                                            | Mi                                             | neral Wells, Te                                                                | xas                                                                   |  |
| Safety Tech: 9:00 a.m. (CT)                                                                                                                                                                |                                                     |                                                               |                                                                       |                                                                               | E                                                        | Event Chairperson: <b>Douglas McMahan</b>                  |                                                |                                                                                |                                                                       |  |
| Drivers Meeting: 9:30 a.m. (CT)                                                                                                                                                            |                                                     |                                                               |                                                                       |                                                                               |                                                          | Event Co-Chair: Donald Hickman                             |                                                |                                                                                |                                                                       |  |
| Non-Sanction numbers: SW-055-N01 thru N04                                                                                                                                                  |                                                     |                                                               |                                                                       |                                                                               |                                                          | NCCC Governor: Glenda McMahan                              |                                                |                                                                                |                                                                       |  |
| NOTE: I                                                                                                                                                                                    | LUNC                                                | H IS NOT                                                      | AVAILBL                                                               | E AT THE V                                                                    | /ENUE                                                    | – we sugge                                                 | st bringi                                      | ing a picnic lun                                                               | ch                                                                    |  |
| Participant #1 (Please print or type)                                                                                                                                                      |                                                     |                                                               |                                                                       |                                                                               | PERMANENT CAR #:                                         |                                                            |                                                |                                                                                |                                                                       |  |
| Name:                                                                                                                                                                                      |                                                     |                                                               |                                                                       |                                                                               | Email Address:                                           |                                                            |                                                |                                                                                |                                                                       |  |
| Address:                                                                                                                                                                                   |                                                     |                                                               |                                                                       |                                                                               |                                                          |                                                            |                                                |                                                                                |                                                                       |  |
| City:                                                                                                                                                                                      |                                                     |                                                               |                                                                       |                                                                               | State: Zip:                                              |                                                            |                                                |                                                                                |                                                                       |  |
| Club Name:                                                                                                                                                                                 |                                                     |                                                               |                                                                       |                                                                               |                                                          |                                                            |                                                |                                                                                |                                                                       |  |
| Participant #2 (Please print or type)                                                                                                                                                      |                                                     |                                                               |                                                                       |                                                                               | PERMANENT CAR #:                                         |                                                            |                                                |                                                                                |                                                                       |  |
| Name:                                                                                                                                                                                      |                                                     |                                                               |                                                                       |                                                                               | Email Address:                                           |                                                            |                                                |                                                                                |                                                                       |  |
| Address:                                                                                                                                                                                   |                                                     |                                                               |                                                                       |                                                                               |                                                          |                                                            |                                                |                                                                                |                                                                       |  |
| City:                                                                                                                                                                                      |                                                     |                                                               |                                                                       |                                                                               | State: Zip:                                              |                                                            |                                                |                                                                                |                                                                       |  |
| Club Name:                                                                                                                                                                                 |                                                     |                                                               |                                                                       |                                                                               | NCCC #:                                                  |                                                            |                                                |                                                                                |                                                                       |  |
| Participant #3 (Pleas                                                                                                                                                                      | se print                                            | t or type)                                                    |                                                                       |                                                                               |                                                          |                                                            | PERM                                           | ANENT CAR #:                                                                   |                                                                       |  |
| Name:                                                                                                                                                                                      |                                                     |                                                               |                                                                       |                                                                               | Email Address:                                           |                                                            |                                                |                                                                                |                                                                       |  |
| Address:                                                                                                                                                                                   |                                                     |                                                               |                                                                       |                                                                               |                                                          |                                                            |                                                |                                                                                |                                                                       |  |
| City:                                                                                                                                                                                      |                                                     |                                                               |                                                                       |                                                                               | State: Zip:                                              |                                                            |                                                |                                                                                |                                                                       |  |
| Club Name:                                                                                                                                                                                 |                                                     |                                                               |                                                                       |                                                                               |                                                          | NCCC #:                                                    |                                                |                                                                                |                                                                       |  |
|                                                                                                                                                                                            | -                                                   |                                                               |                                                                       | 1 & Vette Info                                                                | 01:                                                      | #2                                                         | #3                                             | FEE                                                                            | Sub-Total                                                             |  |
| CTV Participant (Work                                                                                                                                                                      | kina)                                               | Car/Yr                                                        | Group                                                                 | Class                                                                         | Qty                                                      | Qty                                                        | Qty                                            | \$0.00                                                                         |                                                                       |  |
| Non-CTV Participant                                                                                                                                                                        |                                                     |                                                               |                                                                       |                                                                               |                                                          |                                                            |                                                | \$15.00                                                                        |                                                                       |  |
| (One entry form per Car PLEASE)                                                                                                                                                            |                                                     |                                                               |                                                                       |                                                                               |                                                          |                                                            | To                                             | otal Enclosed:                                                                 |                                                                       |  |
| (One only form per v                                                                                                                                                                       | <u> </u>                                            |                                                               |                                                                       |                                                                               |                                                          |                                                            |                                                | <u> </u>                                                                       |                                                                       |  |
| BRING ENTRY FO                                                                                                                                                                             | RM T                                                |                                                               |                                                                       |                                                                               |                                                          | NTOWN VE                                                   |                                                | Hickman / Dou                                                                  | g McMahan                                                             |  |
| Waiver: The following is a RE RESPONSIBILITY whatsoever. NO LIABILITY, ASSUMPTION OF RISH legal guardian present and submit MINOR'S ASSUMPTION OF RISK Eligibility to Compete, of the NCCC | TES: 1. All<br>K AND IND<br>t a properl<br>K ACKNOW | entrants MUST<br>EMNITY AGREI<br>y completed PA<br>VLEDGEMENT | completely and t<br>EMENT and any<br>ARENTAL CONS<br>and any other re | truthfully fill out the rother release documents. RELEASE Alelease documents. | egistration for<br>nents which<br>ND WAIVEF<br>which may | orm. All entrants 18 may be required by R OF LIABILITY, AS | years and olde<br>NCCC. Entrant<br>SSUMPTION C | r MUST also sign the REL<br>s younger than 18 years o<br>DF RISK, AND INDEMNIT | EASE AND WAIVER OF<br>Ild must have a parent or<br>TY AGREEMENT and a |  |
| Signature (Driver #1):                                                                                                                                                                     |                                                     |                                                               |                                                                       |                                                                               |                                                          |                                                            |                                                |                                                                                |                                                                       |  |
| Signature (Driver #2):                                                                                                                                                                     |                                                     |                                                               |                                                                       |                                                                               |                                                          | Date:                                                      |                                                |                                                                                |                                                                       |  |
| Signature (Driver #3):                                                                                                                                                                     |                                                     |                                                               |                                                                       |                                                                               |                                                          | Date:                                                      |                                                |                                                                                |                                                                       |  |
| Contact in Case of Emergency: Name:                                                                                                                                                        |                                                     |                                                               |                                                                       |                                                                               |                                                          | Phone #:                                                   |                                                |                                                                                |                                                                       |  |