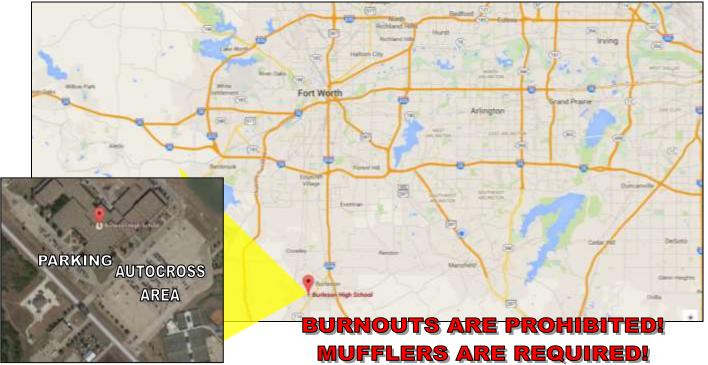

## NCCC Event Training & Practice Autocross Saturday, March 24, 2018

LS Autocross (non-sanctioned)

Burleson, Texas 76028

100 Elk Drive BHS

SW-055

See Below

*Cowtown Vettes* invites you to join us for our *NCCC Event Training and Practice Autocross* being held at the Burleson High School. This is a <u>non-sanctioned NCCC</u> event to assist with worker training and to enjoy our cars!

Come out to see what autocrossing is all about by learning, riding and even participating

Type of Event:

Region/Club:

Entry Fee:

Location:

Saturday, March 24, 2018

After Drivers Meeting & Parade Lap

Registration Opens: Immediately Ends: 3/24/2018