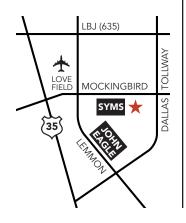

## Awards/Trophies Food Court Games For The Kids

Registration...... 8-10 am

Awards...... 3 pm

Entry Fee...... \$20

Location...... Syms Parking Lot

4700 Mockingbird Lane

Dallas, Texas 75209

(On the north side of John Eagle Lincoln Mercury)