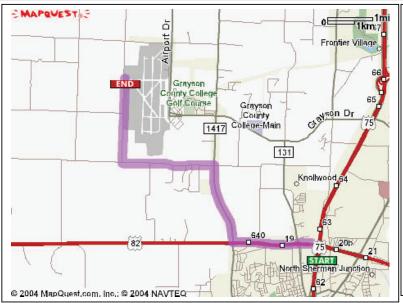

# DIRECTIONS to host hotel: Hampton Inn Sherman-2904 Michelle Dr. Sherman, TX 75090

From US Hwy 75 North or South -Exit 63, turn right on Michelle Drive . From US Hwy 82 East or West - Exit 20A, turn right on Michelle Drive

Telephone: 903-893-9333 (Request CCT \$75/Night Rate) "Includes Hot Breakfast"

Please follow the highlighted path from the Hampton Inn Sherman and **enter on the <u>West side</u> of the Airport**. We are not allowed to enter from the East, and drive across active runways.