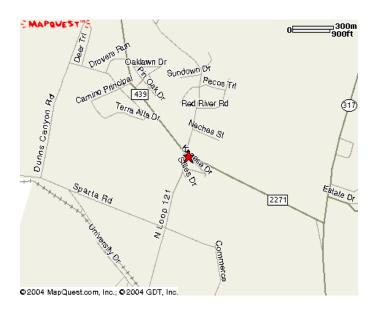

<u>Map and Event Information: Directions:</u> Take I-35 to Belton, Texas. Exit on 190 west to Killeen. Exit Hwy 190 at Loop 121. Turn right (north) on 121 and go approx 3 miles. Turn left at the Sparta Road traffic light just over the railroad overpass. The High School parking lot will be on your right behind the Belton Middle School building.

Exhaust: Open\_\_\_\_ Closed XX
Speed Events: Hi Low XX

Map and Event Information: Directions: Take I-35 to Belton, Texas. Exit on 190 west to Killeen. Exit Hwy 190 at Loop 121. Turn right (north) on 121 and go approx 3 miles. Turn left at the Sparta Road traffic light just over the railroad overpass. The High School parking lot will be on your right behind the Belton Middle School building.