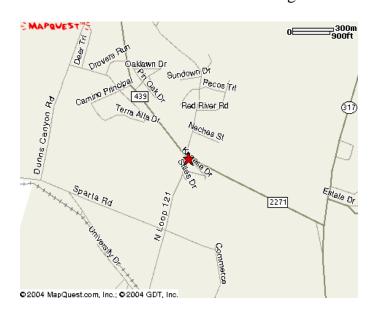

<u>Map and Event Information: Directions:</u> Take I-35 to Belton, Texas. Exit on 190 west to Killeen. Exit Hwy 190 at Loop 121. Turn right (north) on 121 and go approx 3 miles. Turn left at the Sparta Road traffic light just over the railroad overpass. The High School parking lot will be on your right behind the Belton Middle School building.

Exhaust: Open\_\_\_\_ Closed XX
Speed Events: Hi Low XX

Map and Event Information: Directions: Take I-35 to Belton, Texas. Exit on 190 west to Killeen. Exit Hwy 190 at Loop 121. Turn right (north) on 121 and go approx 3 miles. Turn left at the Sparta Road traffic light just over the railroad overpass. The High School parking lot will be on your right behind the Belton Middle School building.