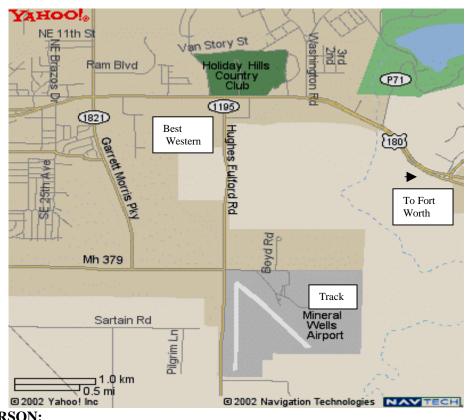

### **REGISTRATION:**

Friday, June 9<sup>th</sup> from 6:30pm to 9:30pm at the Best Western.

Saturday – Sunday from 7:30 to 8:30am at the Mineral Wells track.

Pre-Registration will be accepted through May 29<sup>th</sup>.

Please try to make every effort to get teched at the TRACK on Friday night. Also leave your rigs at the track because parking at the hotel is limited.

<u>Lodging:</u> We have blocked 30 rooms for this event at the new **Best Western Clubhouse Inn and Suite** located at 4410 Hwy 180 East in Mineral Wells. The General Manager is Mr. Kiran Patel (if there are any questions) and the phone is 940-325-2270. As usual, notify them that you are with the Tejas Corvette group for the best rate, which is 1 Bed \$69.95, 2 Bed \$79.95.

**REGISTRATION – OPENS:** 7:30 a.m.

**REGION:** Southwest

- CLOSES: First car out

**ENTRY FEE:** \$18.00

DRIVERS MEETING TIME: 8:30 a.m.

LOCATION DESCRIPTION: Mineral Wells Airport

FIRST CAR OUT: People's Choice after driver's Meeting. Parade Lap at 9AM. Then First Car Out

REGISTRATION – OPENS: 7:30 a.m. REGION: Southwest

- CLOSES: First car out ENTRY FEE: \$18.00

DRIVERS MEETING TIME: 8:30 a.m. LOCATION DESCRIPTION: Mineral Wells Airport

FIRST CAR OUT: After Parade Lap Mineral Wells, Texas