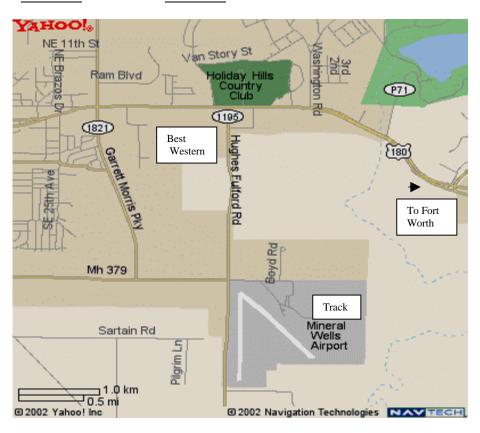

Please try to make every effort to get teched at the track on Friday night. Also you can leave your rigs at the track due to limited parking at the hotel.

<u>Lodging:</u> We have blocked 30 rooms for this event at the new **Best Western Clubhouse Inn and Suite** located at 4410 Hwy 180 East in Mineral Wells. The General Manager is Mr. Kiran Patel (if there are any questions) and the phone is 940-325-2270. As usual, notify them that you are with the Corvette group for the best rate, which is \$79.95 for 1 or 2 beds.

REGISTRATION – OPENS: 7:30 a.m. REGION: Southwest

- CLOSES: First car out ENTRY FEE: \$18.00

DRIVERS MEETING TIME: 8:30 a.m. LOCATION DESCRIPTION: Mineral Wells Airport

FIRST CAR OUT: After Drive - Through Mineral Wells, Texas