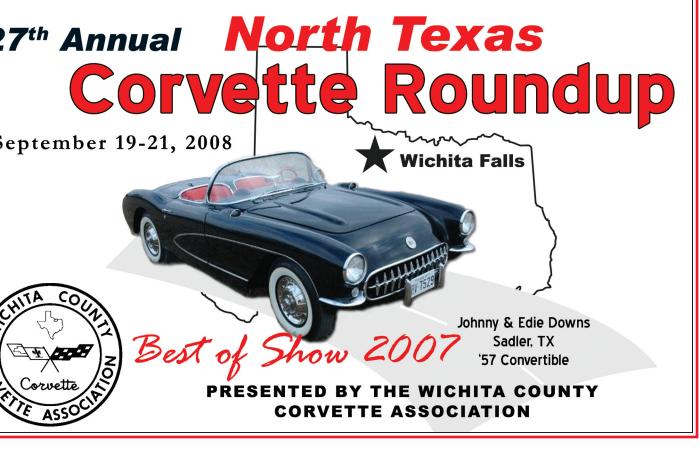

# WICHITA COUNTY CORVETTE ASSOCIATION

27TH ANNUAL NORTH TEXAS CORVETTE ROUNDUP

#### WWW.WCCQTX.COM Sisit us at:

Otto & Kay Harz • Amarillo, TX • '68 Corvette Convertible Judges Choice Award for 2007:

WICHITA FALLS, TEXAS 76307 P.O. BOX 862 **ΜΙCΗΙΤΑ COUNTY CORVETTE ASSOCIATION** 