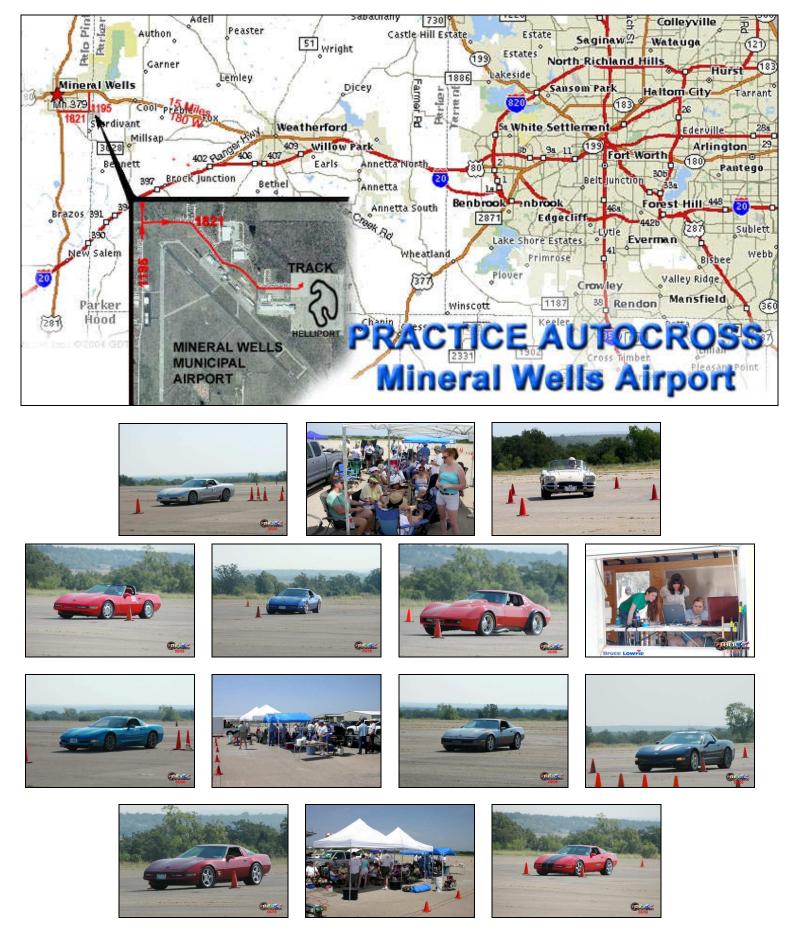

## COWTOWN VETTES 2008 NCCC Event Training & Practice Autocross March 22, 2008

Cowtown Vettes invites you to join us for our 2008 NCCC Event Training and Practice Autocross being held at the Mineral Wells Airpark. This is a <u>non-sanctioned NCCC</u> event to train, shake-out your race car out and have FUN!!!

COME ON OUT AND LET'S HAVE A FUN DAY LEARNING, SOCIALIZING AND ENJOYING OUR VETTES