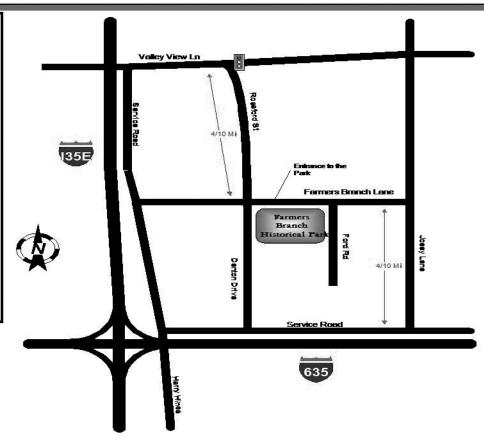

#### **Directions:**

### From I35E:

Exit Valley View Ln, go east to Denton Drive. Turn Right (south) on Denton Drive to Farmers Branch Ln, turn Left (east). The park is aprox 1 block on the Right.

## From 635 (LBJ Frwy):

Exit Josey Ln, go north to Farmers Branch Ln, turn Left (west). The park is aprox 1/4 mile on the Left.

Farmers Branch Historical Park 2540 Farmers Branch Lane Farmers Branch, TX 75234