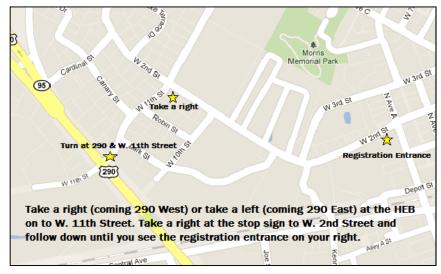

d in historic downtown Elgin!



**412 Depot Street** 

# Lone Star Car Club

**Car Show** October 22, 2011 **8 AM- 4PM** 



**Judged Show** 

**Specialty Awards** 

**Club Participation Awards** 

1<sup>st</sup>/\$300

2<sup>nd</sup>/\$200

3<sup>rd</sup>/\$100



**CUSTOM**SOUNDS

**M**SOUNDS

**CUSTOM**SOUNDS





Griffith

Metal Shaping fills in the top of a '34 Plymouth

















Frontier Bank







Women Empowering Women of Elgin

Austin Performance Specialty Equipment



Performance Plus Machine

## October 22, 2011

8:00AM - 4:00PM

Pre-Registered \$25/Day of Event \$35

### **Schedule**

#### **Car Show**

8:00 - 10:00 Registration 10:00 - 3:00 Judging

3:30 - 4:00 Awards

#### **Entertainment**

9:00 - 10:00 DJ

10:30 - 1:30 Johnny Dee & the Rocket 88's

2:00 - 3:30 DJ



# **Show Classifications**

1. Pre 1946 Original/Restored

2. Pre 1946 Modified/Rods

3. Cars: '46-'59 Original/Restored

4. Cars: '46-'59 Modified

5. Trucks: '46-'59 Original/Restored

6. Trucks: '46-'59 Modified

7. Cars: '60-'73 Original/Restored

8. Cars: '60-'73 Modified

9. Trucks: '60-'73 Original/Restored

10. Trucks: '60-'73 Modified

11. Cars: '74-'89 Original/Restored

12. Cars: '74-'89 Modified

**Registration ID** 

Slot #

13. Trucks: '74-'89 Original/Restored

Paid

14. Trucks: '74-'89 Modified

15. Cars: '90-Current 16. Trucks: '90-Current

17. '55, '56, '57 Chevy: Original/Restored

18. '55, '56, '57 Chevy: Modified

19. Vette: '53-'72

20. Vette: '73-'93

21. Vette: '94-Current 22. Mustangs: '64.5-'78

23. Survivor

24. Special Interest

25. Kit Cars

26. Tuners

27. R