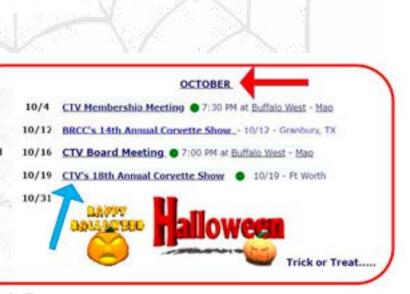

### WEBMASTER

This month we are going to look at #2. and use the UPCOMING EVENTS part of the home page. We have selected October as our month to look at.

The blue arrow points to the Events, Dates, Time, and Place. Click on that link and the Event Flyer or Info page will open up with all the details.

Newly added is the Month Link...click on the month pointed to by the red arrow and the Month Calendar for October will open showing everything scheduled for the month.

This allows for a quick glance on the home page at the main events scheduled for the month, and if you want to see what else is scheduled...just click on the Month and the entire monthly calendar is open. .