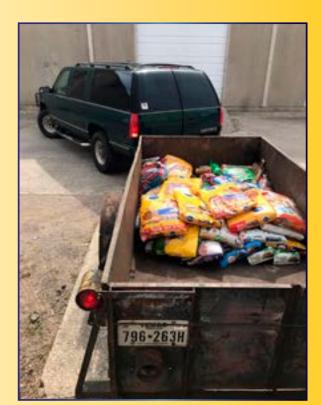

Thanks to all of you who supported our August charity- Don't Forget to Feed Me Pet Food Bank. Kim and James West gathered the food, the coupons, and \$215 in monies. Kim bought more food and James delivered the food. The total weight of food purchased and shared was 800 pounds of pet food. Way to go Cowtown Vettes Members!!! We received a kind thank you stating that we were able to keep

# DON'T FORGET TO FEED ME

Saturday July 25th Fort Worth, TX

James and Kim West gathered the food, the coupons, and the money Kim bought more food and then James delivered the resulting 800 pounds of pet food.