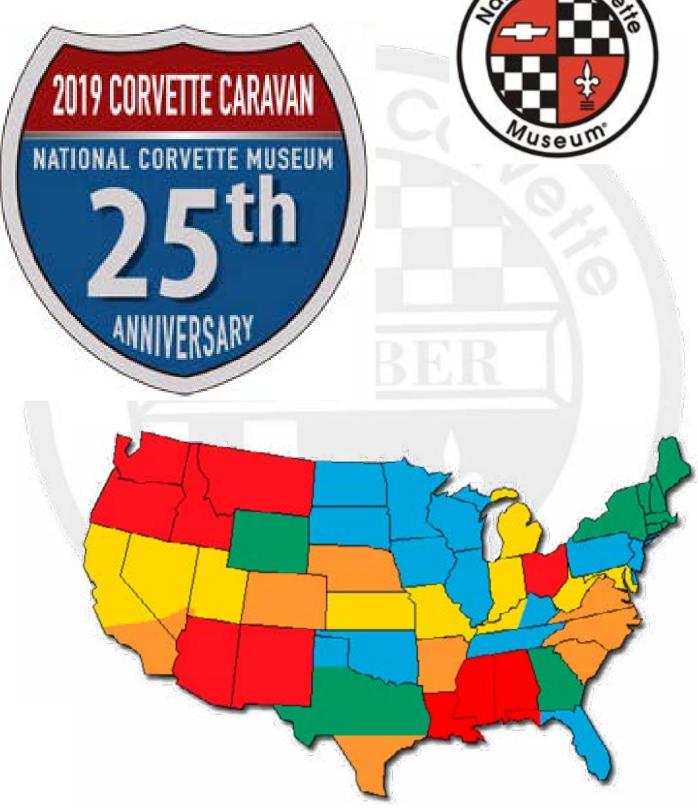

I won't be at the September Meeting because if all goes according to plan I along with a few other members will be visiting the Henry Ford Museum in Dearborn, MI. This is all part of our extended 25th Anniversary Caravan trip. Therefore I'm giving the sign up sheets to Don Wells for these events.

# **Museum Happenings:**

... none to speak of except.....

Larry Dyer NCM Ambassador dyerl-j@live.com

Hello again everyone.

Nothing really new to talk about this month. Glenda is up in St Louis at the governors meeting working on our NCCC event dates for next year. I will have more on that next month.