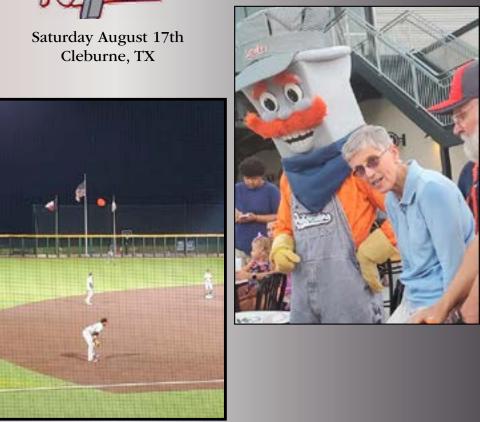

### **CLEBURNE RAILROADERS GAME**

### **LINES FROM LARRY**

Again, by the time you read this we have already experienced our August event which was the re-scheduled Cleburne Railroaders Baseball game. This time they played Sioux City. I think the predicted weather, HOT, kept some people anyway because I had some cancellations. Those of us who did show up enjoyed ourselves to a fun evening watching a great game.