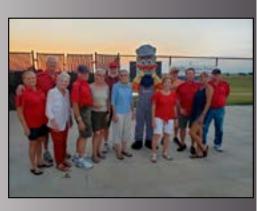

### **CLEBURNE RAILROADERS GAME**

### **LINES FROM LARRY**

Again, by the time you read this we have already experienced our August event which was the re-scheduled Cleburne Railroaders Baseball game. This time they played Sioux City. I think the predicted weather, HOT, kept some people anyway because I had some cancellations. Those of us who did show up enjoyed ourselves to a fun evening watching a great game.