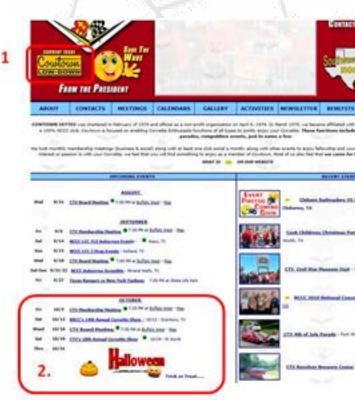

### WEBMASTER

This month we are going to look at #2. and use the UPCOMING EVENTS part of the home page. We have selected October as our month to look at.

The blue arrow points to the Events, Dates, Time, and Place. Click on that link and the Event Flyer or Info page will open up with all the details.

Newly added is the Month Link...click on the month pointed to by the red arrow and the Month Calendar for October will open showing everything scheduled for the month.

This allows for a quick glance on the home page at the main events scheduled for the month, and if you want to see what else is scheduled...just click on the Month and the entire monthly calendar is open. .