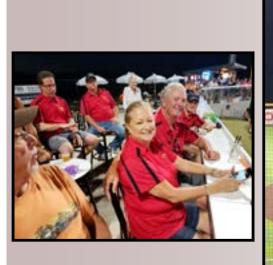

### **CLEBURNE RAILROADERS GAME**

### **LINES FROM LARRY**

Again, by the time you read this we have already experienced our August event which was the re-scheduled Cleburne Railroaders Baseball game. This time they played Sioux City. I think the predicted weather, HOT, kept some people anyway because I had some cancellations. Those of us who did show up enjoyed ourselves to a fun evening watching a great game.