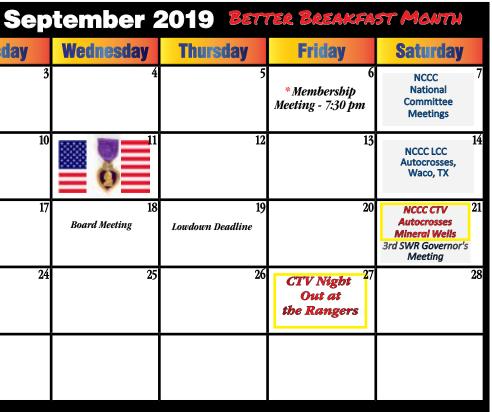

# FROM THE PRESIDENT'S DESK

At the September Membership Meeting we will be nominating your 2020 CTV Governor and in October the 2020 CTV Officer nominations. If you are thinking of running for a officer position, take a look at the Club bylaws guidelines.

The September Board meeting will be the 18th at 7:00pm at Buffalo West. I welcome our members to attend and bring new ideas to the Board.

Have a safe month.

Don Wells President president@cowtownvettes.org

The last NCCC event of the year for CTV will be the autocross scramble held in Mineral Wells September 21st and 22nd. CTV will be hosting both Saturday and Sunday this year (7 events each day). The lunches for workers and racers for both days will be brought in from Subway. We will be using

### **Best Western Mineral Wells** 4410 HWY 180 East Mineral Wells, 76067 (940) 325-2270

as the host hotel. There is a block of 25 rooms with the cut-off of September 1st or when they sell out. A single king room or a room with 2 queen beds, is \$69.95. A room with 2 king beds is \$79.95, and the room with 3 queen beds (Party Room) is \$89.95. When you call, tell them you are with Cowtown Vettes in order to get the group rate for that weekend.

I will have a signup sheet at the September meetings for this event. If you will not be at the meeting but would like to work you can email me with your information.