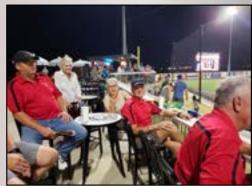

### **CLEBURNE RAILROADERS GAME**

### **LINES FROM LARRY**

Again, by the time you read this we have already experienced our August event which was the re-scheduled Cleburne Railroaders Baseball game. This time they played Sioux City. I think the predicted weather, HOT, kept some people anyway because I had some cancellations. Those of us who did show up enjoyed ourselves to a fun evening watching a great game.